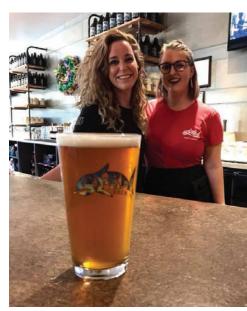

» Among the variety of suds at Yellowhammer Brewing, the T-Minus Tangerine Kölsch is inspired by the famous powdered orange drink sent to space with America's first astronauts.

» Serda bartenders pause for a photo behind their zesty Pilsner brew -Hook Line & Lager.