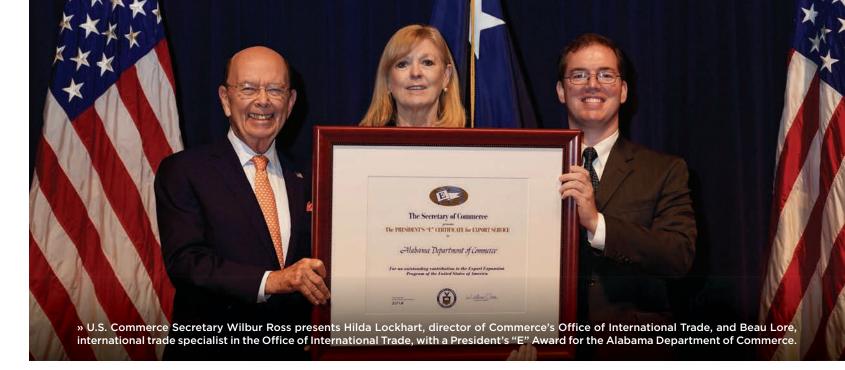

# PRESIDENT'S "E" AWARD

in May, U.S. Secretary of Commerce Wilbur Ross honored 43 United States companies and organizations that export U.S. goods and services. Making that list was the Alabama Department of Commerce. The President's "E" Award is the highest recognition any U.S. entity can receive for making a significant contribution to the expansion of U.S. exports. In 1961, President John F. Kennedy signed an executive order reviving the World War II "E" symbol of excellence to honor and recognize America's exporters.

» U.S. Commerce Secretary Wilbur Ross honored 43 organizations, including the Alabama Department of Commerce, with a President's "E" Award for promoting exports.