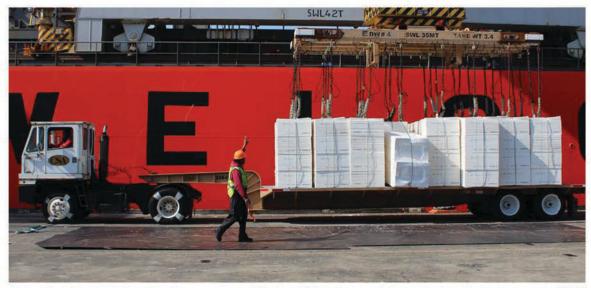

irbus recently partnered with DB Schenker to develop a logistics plan to accommodate the manufacturer's larger, oceangoing vessels arriving in the Port of Mobile. Those vessels are now being used for the international transport of four complete airplane "ship sets" per month. Using a new roll-on/roll-off terminal, its barge, and a newly-dredged section of Arlington Channel, Airbus can now use larger vessels to transfer the components by water.

Airbus first used the new logistics setup for a shipment on May 16, when 11 pieces of Airbus cargo arrived in the Port of Mobile on the SPIRIT OF MONTOIR and moved through the Alabama State Port Authority's Pier 8 RO-RO terminal. The ocean carriage service provider is LD Seaplane, a subsidiary of shipping group Louis Dreyfus Armateurs. The cargo was rolled off the ship on special carriers, and then rolled onto the Rusty Leigh barge.

The Rusty Leigh, operated by Global Maritime Logistics, then transported the cargo down river to the Mobile Airport Authority's Arlington Dock.

"We were pleased at the ease of the operation," said Bill Inge, manager of the Port Authority's General Cargo & Intermodal division. "The handling seen here today brings to fruition the Port Authority's original vision of handling these components when the team first courted Airbus. DB Schenker implemented the thinking to not only provide efficiency, but to allow Airbus to move more components per voyage."