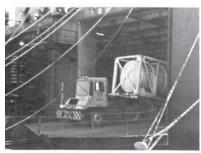

# Components for Chemical Plant Unloaded at RO/RO Facility

A vehicle carries one of the plant components out of the ship's hold directly onto the dock apron at the RO/RO facility.

For the past five years, the Alabama State Docks Roll On/Roll Off facility has been providing the Port of Mobile and its shippers a quick and efficient method of handling mobile and sometimes unique cargoes. The RO/RO facility employs a streamlined loading/unloading procedure in which cargoes can be driven from the dock apron directly into the holds of the ship or from the ship directly onto the dock.