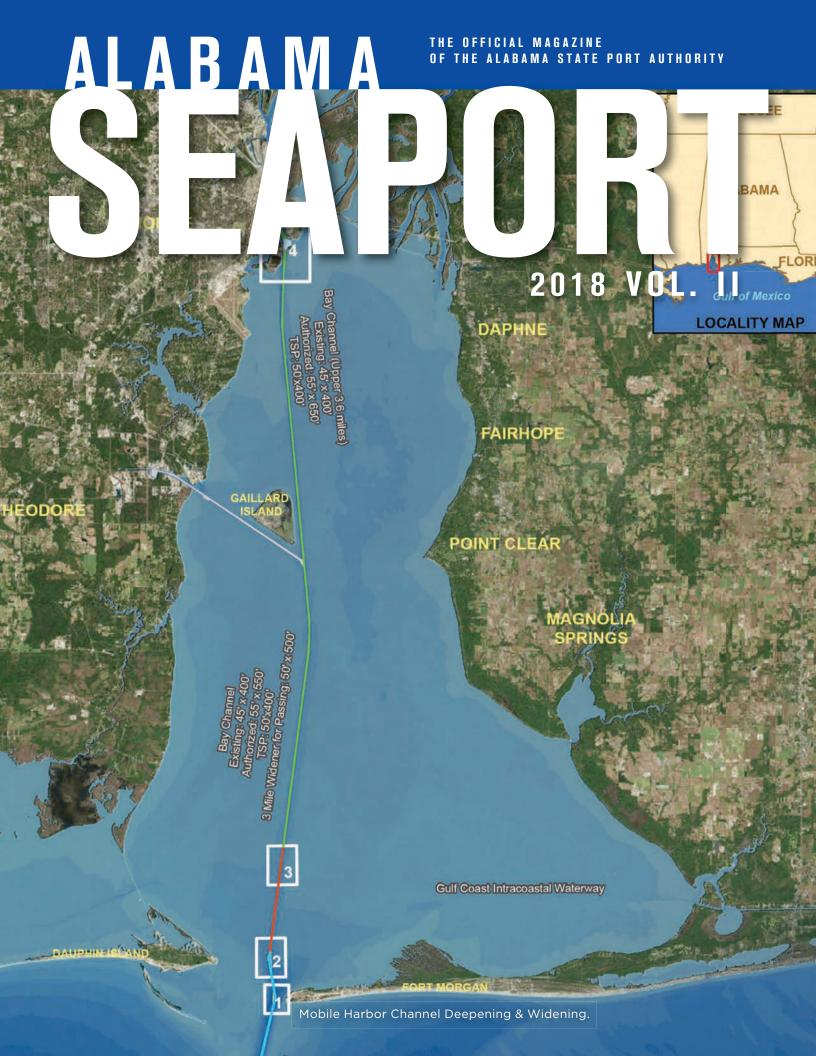

# ON THE COVER:

The Port of Mobile and the projected deepening and widening of Mobile shipping channel.

See story on page 4

# CHANNEL DEEPENING & WIDENING

# US ARMY CORPS OF ENGINEERS RELEASES MOBILE HARBOR STUDY

he Port of Mobile reached a major milestone in a plan to modern the Mobile Ship Channel. In late July, the U.S. Army Corps of Engineers released its draft General Reevaluation Report and Supplemental Environmental Impact Study that looked at several proposed improvements aimed at improving the safety and efficiency of the harbor. A channel deepening will allow shippers to load ships to vessel design depths providing economies of scale to shippers.

"If we are to remain relevant and competitive for our shippers, we must improve the channel to keep pace with changes in the ocean carriage industry," said James K. Lyons, director and chief executive officer for the Alabama State Port Authority. The premise is, with channel deepening improvements, cargo loads for vessels is increased and costs to transport cargo is lowered. Further, some ships calling the port today are delayed due to the channel's current 400 feet width. The 3-mile long passing lane will allow those larger vessels to meet and pass in the channel to reduce delay times for ships waiting to enter or leave the port.

Congress had already authorized Mobile's federal channel to depths of 55 feet and 57 feet, and widths of 700 feet to 550 feet, depending upon the location of any proposed improvements. With economic, environmental and engineering considerations factored, the proposed channel improvements include:

- 1. deepen the existing bar, bay, and river channels by 5 feet to project depths of 52, 50, and 50 feet, respectively:
- 2. ease an existing bend in the bar channel;
- 3. widen the bay channel from 400 feet to 500 feet for 3 nautical miles long passing lane; and
- 4. expand the Choctaw Pass Turning Basin 250 feet for the safe turning of the larger vessels.