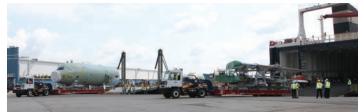

irbus recently partnered with DB Schenker to develop a logistics plan to accommodate the manufacturer's larger, oceangoing vessels arriving in the Port of Mobile. Those vessels are now being used for the international transport of four complete airplane "ship sets" per month. Using a new roll-on/roll-off terminal, its barge, and a newly-dredged section of Arlington Channel, Airbus can now use larger vessels to transfer the components by water.

Airbus first used the new logistics setup for a shipment on May 16, when 11 pieces of Airbus cargo arrived in the Port of Mobile on the SPIRIT OF MONTOIR and moved through the Alabama State Port Authority's Pier 8 RO-RO terminal. The ocean carriage service provider is LD Seaplane, a subsidiary of shipping group Louis Dreyfus Armateurs. The cargo was rolled off the ship on special carriers, and then rolled onto the Rusty Leigh barge.