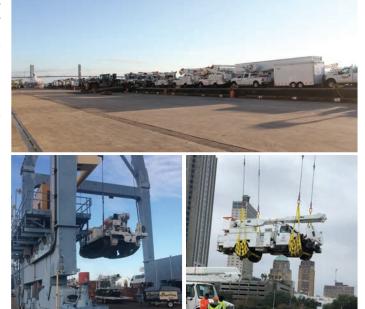

# Components for Chemical Plant Unloaded at RO/RO Facility

A vehicle carries one of the plant components out of the ship's hold directly onto the dock apron at the RO/RO facility.

For the past five years, the Alabama State Docks Roll On/Roll Off facility has been providing the Port of Mobile and its shippers a quick and efficient method of handling mobile and sometimes unique cargoes. The RO/RO facility employs a streamlined loading/unloading procedure in which cargoes can be driven from the dock apron directly into the holds of the ship or from the ship directly onto the dock.

The RO/RO facility recently handled two

ship directly onto the dock.

The RO/RO facility recently handled two shipments of major component and structural parts for the construction of a sodium chlorate plant in Columbus, Mississippi. These first two shipments arrived on the Atlantic Cargo Services vessels M/V FINNROSE and M/V FINNHAWK.