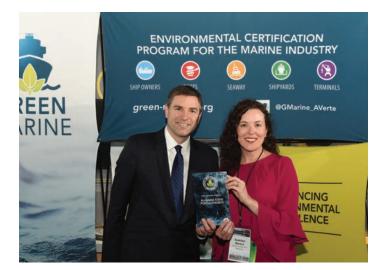

# PORT RECEIVES GREEN MARINE CERTIFICATION

he Alabama State Port Authority (ASPA) recently earned its environmental performance stripes, receiving certification from Green Marine, the largest voluntary environmental certification program for the maritime industry in North America. In obtaining its certification, The Port Authority showcased its commitment to sustainability of the whole industry, along with showing transparency and environmental leadership.

» Green Marine's Executive Director Mr. David Bolduc presented Alabama State Port Authority's certification to Gretchen Barrera, Environmental Section Manager for the Port Authority at the Green Marine Certification Ceremony held May 31.