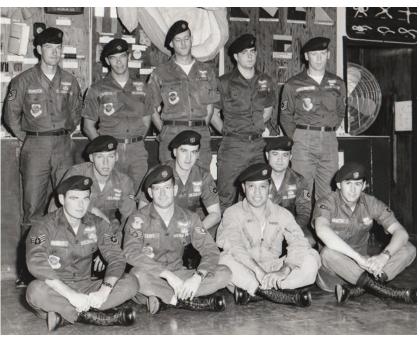

» The mission was Staff Sergeant Lawrence Wellington's first since being designated as an Air Force Pararescueman or "PJ" (pictured here as a Technical Sergeant).

» The mission was not only the first jump mission for PJs in about a decade, it marked the first night SCUBA jump for Air Force Special Operations personnel. Sgt. Mike McManus (front row, far left, pictured as a staff sergeant) and Staff Sgt. Lawrence Wellington (back row, far right, pictured as a technical sergeant) were credited with saving Castro's life. Both men received the Air Medal for their actions on Nov. 4-6, 1967.