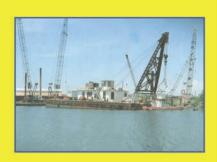

# Components for Chemical Plant Unloaded at RO/RO Facility

A vehicle carries one of the plant components out of the ship's hold directly onto the dock apron at the RO/RO facility.

For the past five years, the Alabama State Docks Roll On/Roll Off facility has been providing the Port of Mobile and its shippers a quick and efficient method of handling mobile and sometimes unique cargoes. The RO/RO facility employs a streamlined loading/unloading procedure in which cargoes can be driven from the dock apron directly into the holds of the ship or from the ship directly onto the dock.

The RO/RO facility recently handled two

ship directly onto the dock.

The RO/RO facility recently handled two shipments of major component and structural parts for the construction of a sodium chlorate plant in Columbus, Mississippi. These first two shipments arrived on the Atlantic Cargo Services vessels M/V FINNROSE and M/V FINNHAWK.