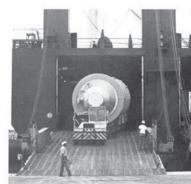

# Components for Chemical Plant Unloaded at RO/RO Facility

A vehicle carries one of the plant components out of the ship's hold directly onto the dock apron at the RO/RO facility.

For the past five years, the Alabama State Docks Roll On/Roll Off facility has been providing the Port of Mobile and its shippers a quick and efficient method of handling mobile and sometimes unique cargoes. The RO/RO facility employs a streamlined loading/unloading procedure in which cargoes can be driven from the dock apron directly into the holds of the ship or from the ship directly onto the dock.

The RO/RO facility recently handled two

ship directly onto the dock.

The RO/RO facility recently handled two shipments of major component and structural parts for the construction of a sodium chlorate plant in Columbus, Mississippi. These first two shipments arrived on the Atlantic Cargo Services vessels M/V FINNROSE and M/V FINNHAWK.

On hand for the unloading activity were fleft to right! Colin Mac-Pherson, Struchen Shipping Company: Tommy Ohlin, KemaNord: Nils Gustafsson, Allanticargo; Jon Johansson, KemaNord and Arne Carlsson, KemaNord.

The cargo was handled for KemaNord, Inc., the U. S. subsidiary of KemaNord AB, the largest chemical company in Sweden and the second largest producer of sodium chlorate in the world. The components moving through Alabama's seaport will be used to build a new production facility in Columbus. The plant will have an annual capacity to produce 37,000 tons of sodium chlorate. The chemical is used to bleach pulp. Small quantities of sodium chlorate are also used as an oxydizing agent in the uranium industry.

The components will be used to construct a sodius chlorate plant in Columbus, Mississippi.

Most of the components were carried by trucks on the final leg of their journey to Columbus, Mississippi.

NUARY 1985.

The Alabama State Docks' RO/RO facility moves chemical plant components through the Port of Mobile in January of 1985.