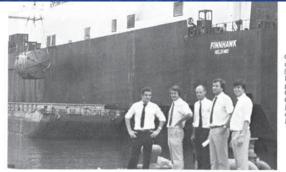

The RO/RO facility recently handled two

ship directly onto the dock.

The RO/RO facility recently handled two shipments of major component and structural parts for the construction of a sodium chlorate plant in Columbus, Mississippi. These first two shipments arrived on the Atlantic Cargo Services vessels M/V FINNROSE and M/V FINNHAWK.

On hand for the unloading activity were fleft to right! Colin Mac-Pherson, Struchen Shipping Company: Tommy Ohlin, KemaNord: Nils Gustafsson, Allanticargo; Jon Johansson, KemaNord and Arne Carlsson, KemaNord.