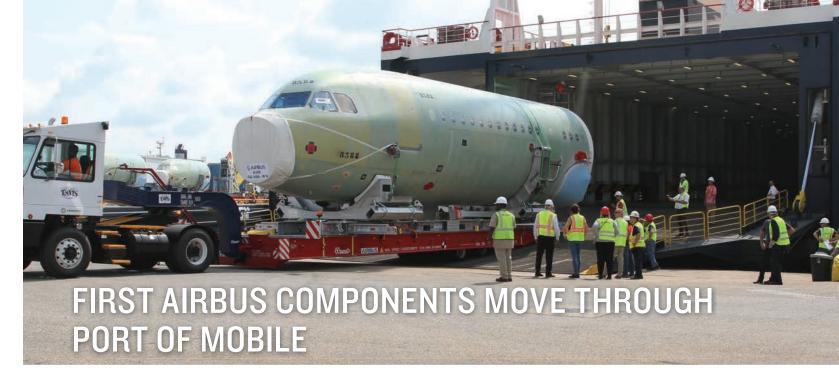

irbus recently partnered with DB Schenker to develop a logistics plan to accommodate the manufacturer's larger, oceangoing vessels arriving in the Port of Mobile. Those vessels are now being used for the international transport of four complete airplane "ship sets" per month. Using a new roll-on/roll-off terminal, its barge, and a newly-dredged section of Arlington Channel, Airbus can now use larger vessels to transfer the components by water.

Airbus first used the new logistics setup for a shipment on May 16, when 11 pieces of Airbus cargo arrived in the Port of Mobile on the SPIRIT OF MONTOIR and moved through the Alabama State Port Authority's Pier 8 RO-RO terminal. The ocean carriage service provider is LD Seaplane, a subsidiary of shipping group Louis Dreyfus Armateurs. The cargo was rolled off the ship on special carriers, and then rolled onto the Rusty Leigh barge.