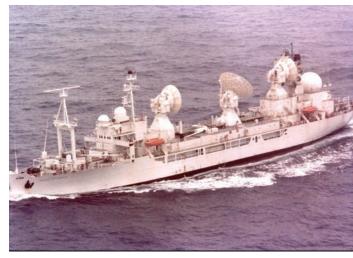

Waterfront observers and officials at the Port of Mobile knew Captain Joseph M. Castro as "a good man but prone to bad luck." Master of the missile tracking ship USNS GENERAL H.H. ARNOLD (T-AGM-9), Castro had seen more than his share of misfortune.

» A crew member on the USNS GENERAL H.H. ARNOLD (T-AGM-9) shot the ship's master, Capt. Joseph M Castro, on Nov. 4, 1967, as the ship steamed more than 500 miles east of Japan.

crewmen. Forty-three crew members and four American passengers on the Danish merchantman were rescued. None of the 43 crewmen on the ALCOA PIONEER were injured. Castro was not implicated in either of the fatal collisions.

In 1963, the ALCOA PLANTER caught fire and burned while berthed at Bremerhaven. Castro was first mate on the PLANTER at the time of the fire but was on shore when the blaze started.

Captain Castro, who lived in the Westlawn area of Mobile, later found employment with the Military Sea Transportation Service (today's Military Sealift Command) and by 1967 was in command of the GENERAL H.H. ARNOLD. Euphemistically referred to as "a satellite tracking ship" at the time, the ARNOLD was a "missile range instrumentation ship," whose mission set included spying on and tracking Soviet missile launches.

Asia-Pacific and the Europe-Africa-Middle East Theaters of Operation during World War II. Over the next few years, the CALLAN served variously as a vessel for the U.S. Army Transportation Service, the Military Sea Transportation Service and the U.S. Air Force as a missile tracking ship before being recommissioned as the USNS GENERAL H.H. ARNOLD in 1964. The ship measured 522' 10" overall, with a beam of 71 1/2'. In her configuration as a missile range instrumentation ship, the ARNOLD was equipped with several large radar dishes for tracking the launches and telemetry of missiles.