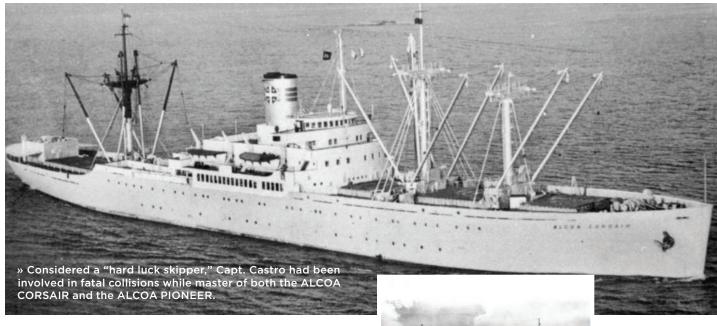

Waterfront observers and officials at the Port of Mobile knew Captain Joseph M. Castro as "a good man but prone to bad luck." Master of the missile tracking ship USNS GENERAL H.H. ARNOLD (T-AGM-9), Castro had seen more than his share of misfortune.

Castro was a former Navy commander who, prior to assuming command of the ARNOLD, was employed by the Alcoa Steamship Company in Mobile. Castro was captain of the ALCOA CORSAIR when she sailed from New Orleans for San Juan, Puerto Rico, late on the evening of Friday, Oct. 21, 1960. On board were 51 passengers and a crew of 99. One of the passengers on the CORSAIR, Mrs. Clifford R. Davidson, of Pasadena, California, later recalled hearing two blasts of the ship's horn and then an alarm just before hearing what another passenger described as "a terrible crash." In patchy fog, the 455-foot CORSAIR had collided with the 3,796-ton Italian freighter LORENZO MARCELLO near Buras. Louisiana, about 50 miles south of New Orleans. Five passengers and five crewmen were killed on board the CORSAIR. The ship suffered a jagged gash just forward of amidships on her starboard side, exposing and crushing eight staterooms and a large section of the crew's quarters. In addition to the dead, 20 people were injured in the collision. Castro beached the badly crippled ship to prevent her sinking and sent out an emergency call for ambulances and stretchers.

Less than four months later, Castro was in command of the ALCOA PIONEER when the 6,759-ton vessel collided with the LAUST MAERSK in Tokyo Bay on Feb. 5, 1961. The latter, less than three years old, was bound for Yokohama from Los Angeles when she collided with the PIONEER. The Maersk ship went to the bottom with the loss of five

» A crew member on the USNS GENERAL H.H. ARNOLD (T-AGM-9) shot the ship's master, Capt. Joseph M Castro, on Nov. 4, 1967, as the ship steamed more than 500 miles east of Japan.

crewmen. Forty-three crew members and four American passengers on the Danish merchantman were rescued. None of the 43 crewmen on the ALCOA PIONEER were injured. Castro was not implicated in either of the fatal collisions.