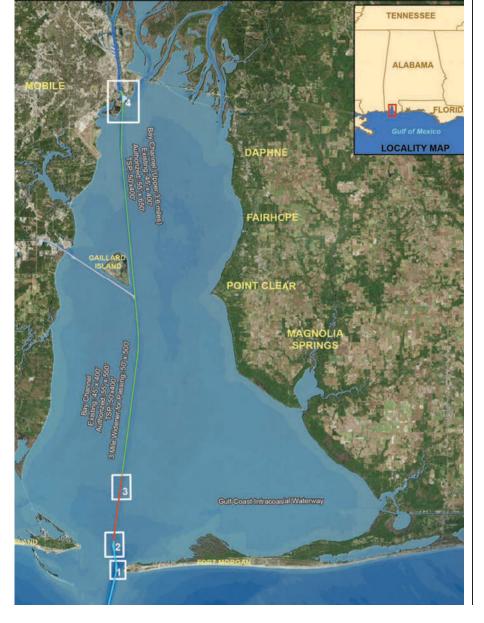

# CHANNEL DEEPENING & WIDENING

# US ARMY CORPS OF ENGINEERS RELEASES MOBILE HARBOR STUDY

he Port of Mobile reached a major milestone in a plan to modern the Mobile Ship Channel. In late July, the U.S. Army Corps of Engineers released its draft General Reevaluation Report and Supplemental Environmental Impact Study that looked at several proposed improvements aimed at improving the safety and efficiency of the harbor. A channel deepening will allow shippers to load ships to vessel design depths providing economies of scale to shippers.

"If we are to remain relevant and competitive for our shippers, we must improve the channel to keep pace with changes in the ocean carriage industry," said James K. Lyons, director and chief executive officer for the Alabama State Port Authority. The premise is, with channel deepening improvements, cargo loads for vessels is increased and costs to transport cargo is lowered. Further, some ships calling the port today are delayed due to the channel's current 400 feet width. The 3-mile long passing lane will allow those larger vessels to meet and pass in the channel to reduce delay times for ships waiting to enter or leave the port.

Congress had already authorized Mobile's federal channel to depths of 55 feet and 57 feet, and widths of 700 feet to 550 feet, depending upon the location of any proposed improvements. With economic, environmental and engineering considerations factored, the proposed channel improvements include:

- 1. deepen the existing bar, bay, and river channels by 5 feet to project depths of 52, 50, and 50 feet, respectively:
- 2. ease an existing bend in the bar channel;
- 3. widen the bay channel from 400 feet to 500 feet for 3 nautical miles long passing lane; and
- 4. expand the Choctaw Pass Turning Basin 250 feet for the safe turning of the larger vessels.