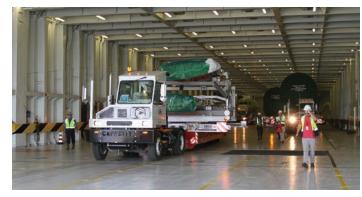

irbus recently partnered with DB Schenker to develop a logistics plan to accommodate the manufacturer's larger, oceangoing vessels arriving in the Port of Mobile. Those vessels are now being used for the international transport of four complete airplane "ship sets" per month. Using a new roll-on/roll-off terminal, its barge, and a newly-dredged section of Arlington Channel, Airbus can now use larger vessels to transfer the components by water.

Airbus first used the new logistics setup for a shipment on May 16, when 11 pieces of Airbus cargo arrived in the Port of Mobile on the SPIRIT OF MONTOIR and moved through the Alabama State Port Authority's Pier 8 RO-RO terminal. The ocean carriage service provider is LD Seaplane, a subsidiary of shipping group Louis Dreyfus Armateurs. The cargo was rolled off the ship on special carriers, and then rolled onto the Rusty Leigh barge.