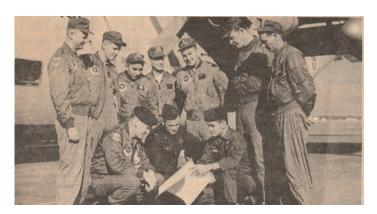

The ship's call for help was coordinated through the Joint Rescue Control Center at Fuchu Air Station in Japan and forwarded to the 36th Aerospace Rescue and Recovery Squadron at Tachikawa Air Base.

Retired Air Force Pararescueman Mike McManus recently recalled that he and then-Staff Sergeant Lawrence

» This air base newspaper photo depicts the 36th Aerospace Rescue and Recovery Squadron crew of the aircraft that flew to the rescue of the wounded captain. Kneeling (from left) Staff Sgt. Lawrence Wellington, Flight Surgeon Capt. Neal Gray, and Sgt. Michael McManus. Standing (from left) are Capt. Eric Palmer, Capt. Francis McNutt, Technical Sgt. David Theurer, Technical Sgt. Floyd England, Capt. Kenson Vance, Sgt. John Stephens and Technical Sgt. Donald Davis.

Wellington "were on alert that night and got tasked to go out." Even though Wellington was senior to McManus, the latter was qualified as an instructor and jumpmaster and therefore in charge of the rescue mission. "Larry had just come out of medical 'school," McManus said, "and that was a good thing."