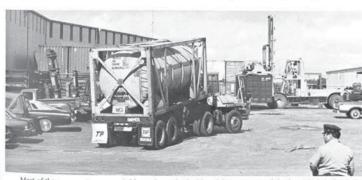

# Components for Chemical Plant Unloaded at RO/RO Facility

A vehicle carries one of the plant components out of the ship's hold directly onto the dock apron at the RO/RO facility.

For the past five years, the Alabama State Docks Roll On/Roll Off facility has been providing the Port of Mobile and its shippers a quick and efficient method of handling mobile and sometimes unique cargoes. The RO/RO facility employs a streamlined loading/unloading procedure in which cargoes can be driven from the dock apron directly into the holds of the ship or from the ship directly onto the dock.

The RO/RO facility recently handled two

ship directly onto the dock.

The RO/RO facility recently handled two shipments of major component and structural parts for the construction of a sodium chlorate plant in Columbus, Mississippi. These first two shipments arrived on the Atlantic Cargo Services vessels M/V FINNROSE and M/V FINNHAWK.

The components will be used to construct a sodius chlorate plant in Columbus, Mississippi.

Most of the components were carried by trucks on the final leg of their journey to Columbus, Mississippi.

NUARY 1985.

The Alabama State Docks' RO/RO facility moves chemical plant components through the Port of Mobile in January of 1985.